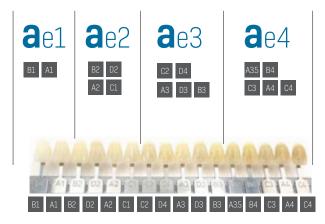

# EASY SHADE MATCHING FOR MOST OF YOUR POSTERIOR AND ANTERIOR RESTORATIONS

Eliminate the guesswork from finding the right shade for your restorations by having to choose from just 4 universal shades.

With shades that are equidistantly placed on the colour saturation spectrum and easily equate to a VITA® shade, Aura Easy makes it simpler for you to match shades for the majority of your daily needs.

Aura Easy simplifies your procedures, minimises your inventory and makes it super easy for your practice.

Approximate equivalence to VITA  $^{\!\circ}$  A1-D4  $^{\!\circ}$  shade guide

#### **ADVANTAGES**

4 shades cover 16 VITA® A1-D4® shades

Increased wear resistance and strength

Smooth high gloss finish every time

Non-sticky consistency makes it simple to sculpt

Low volumetric shrinkage to offset marginal stress