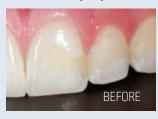

HANDLING FOR EFFORTLESS PLACEMENT

Optimised, non-sticky consistency makes it simple to sculpt and pack.

# EASY SHADE MATCHING FOR MOST OF YOUR POSTERIOR AND ANTERIOR RESTORATIONS

Eliminate the guesswork from finding the right shade for your restorations by having to choose from just 4 universal shades.

With shades that are equidistantly placed on the colour saturation spectrum and easily equate to a VITA® shade, Aura Easy makes it simpler for you to match shades for the majority of your daily needs.

Aura Easy simplifies your procedures, minimises your inventory and makes it super easy for your practice.





Approximate equivalence to VITA  $^{\!\circ}$  A1-D4  $^{\!\circ}$  shade guide

# ACHIEVABLE AESTHETICS CASE STUDIES

### DR TERRY WONG (AUSTRALIA)





### DR HUGH FLAX (USA)





# IT WILL TRULY ALLOW YOU TO DELIVER MORE WHILE STOCKING LESS

### EASY TO STAND THE TEST OF TIME

With a 3mm depth of cure, high compressive and flexural strengths and the benefits of the proprietary low-shrinkage resin to offset marginal stress, you get restorations that are tough and robust.

### LOW VOLUMETRIC SHRINKAGE\*

Aura Easy delivers reduced stress to provide long-lasting restorations.

# EXCELLENT FLEXURAL STRENGTH\*

Aura Easy resists major deformations without fracturing.

## HIGH COMPRESSIVE STRENGTH\*

Aura Easy resists the high forces of compression in the mouth.

2.21%

**115**MPa



#### **ADVANTAGES**

4 shades cover 16 VITA® A1-D4® shades

Increased wear resistance and strength

Smooth high gloss finish every time

Non-sticky consistency makes it simple to sculpt