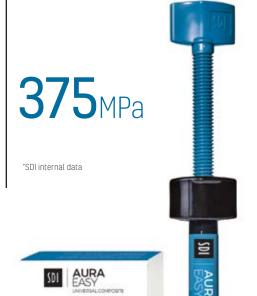

# EXCELLENT FLEXURAL STRENGTH\*

Aura Easy resists major deformations without fracturing.