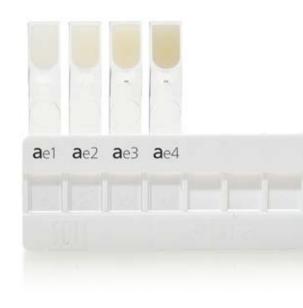

# EASY SHADE MATCHING FOR MOST OF YOUR POSTERIOR AND ANTERIOR RESTORATIONS

Eliminate the guesswork from finding the right shade for your restorations by having to choose from just 4 universal shades.

With shades that are equidistantly placed on the colour saturation spectrum and easily equate to a VITA® shade, Aura Easy makes it simpler for you to match shades for the majority of your daily needs.

Aura Easy simplifies your procedures, minimises your inventory and makes it super easy for your practice.

Approximate equivalence to VITA  $^{\!\circ}$  A1-D4  $^{\!\circ}$  shade guide