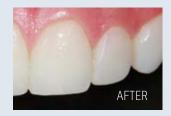

ANDLING FOR EFFORTLESS PLACEMENT

Optimised, non-sticky consistency makes it simple to sculpt and pack.

# EASY SHADE MATCHING FOR MOST OF YOUR POSTERIOR AND ANTERIOR RESTORATIONS

Eliminate the guesswork from finding the right shade for your restorations by having to choose from just 4 universal shades.

With shades that are equidistantly placed on the colour saturation spectrum and easily equate to a VITA® shade, Aura Easy makes it simpler for you to match shades for the majority of your daily needs.

Aura Easy simplifies your procedures, minimises your inventory and makes it super easy for your practice.





Approximate equivalence to VITA  $^{\!\circ}$  A1-D4  $^{\!\circ}$  shade guide

# ACHIEVABLE AESTHETICS CASE STUDIES

### DR TERRY WONG (AUSTRALIA)





### DR HUGH FLAX (USA)





# IT WILL TRULY ALLOW YOU TO DELIVER MORE WHILE STOCKING LESS

### EASY TO STAND THE TEST OF TIME

With a 3mm depth of cure, high compressive and flexural strengths and the benefits of the proprietary low-shrinkage resin to offset marginal stress, you get restorations that are tough and robust.

### LOW VOLUMETRIC SHRINKAGE\*

Aura Easy delivers reduced stress to provide long-lasting restorations.

# EXCELLENT FLEXURAL STRENGTH\*

Aura Easy resists major deformations without fracturing.

## HIGH COMPRESSIVE STRENGTH\*

Aura Easy resists the high forces of compression in the mouth.

2.21%

**115**MPa



#### **ADVANTAGES**

4 shades cover 16 VITA® A1-D4® shades

Increased wear resistance and strength

Smooth high gloss finish every time

Non-sticky consistency makes it simple to sculpt

L